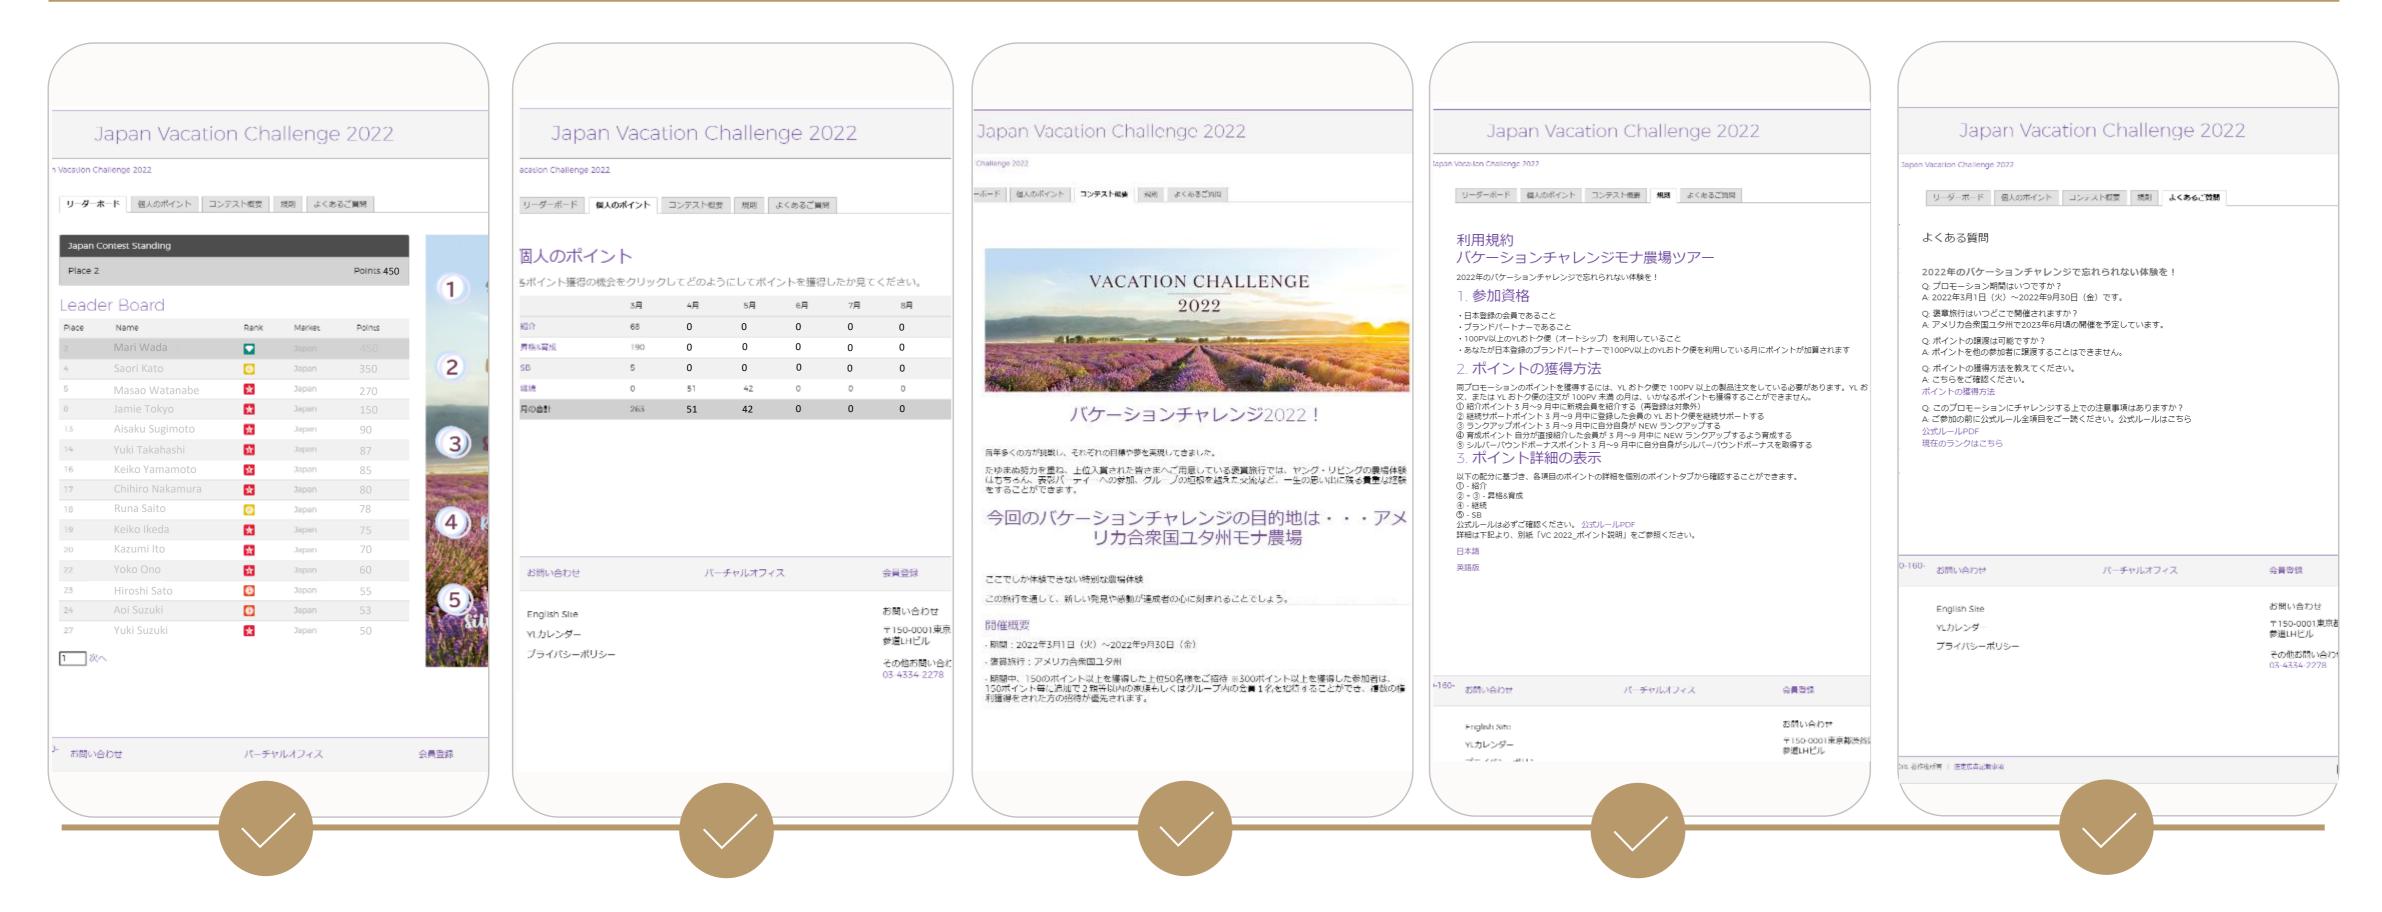

## TRACKER VIEW – LEADER BOARD トラッカー画面 - リーダーボード

TO TRACK HOW YOUR TEAM IS DOING IN THE CONTEST YOU CAN REVIEW THE LEADER DASHBOARD WHICH SHOWS:

- ONLY MEMBERS FROM THE SAME ORGANIZATION
- **ONLY DOWNLINE**
- ONLY MEMBERS WHO EARNED AT LEAST 1 POINT IN VC
- ONLY 15 MEMBERS AT ONCE IN A VIEW.

A MEMBER CAN CHECK THE FOLLOWING INFORMATION IN THE LEADERBOARD:

 RANK – AGAINST THE RESULTS OF ALL PARTICIPANTS. ADDITIONAL SLOTS FOR GUESTS ARE NOT INCLUDED.

THE 4TH PLACE IN THIS DASHBOARD MEANS THE MEMBER IS 4TH IN RANK AGAINST ALL VC COMPETITORS, HOWEVER THE NUMBER MIGHT CHANGE AS GUEST INVITATION FOR HIGHER RANKS ARE NOT REFLECTED IN THE PLACEMENT.

TOTAL POINT VALUE

FOREIGN RANK ADVANCEMENT POINTS ARE EXCLUDED FORM THE VIEW. ALL INQUIRIES REGARDING POINT VALUES - IF JUSTIFIED - WILL BE ADJUSTED AT THE END OF THE CONTEST PERIOD.