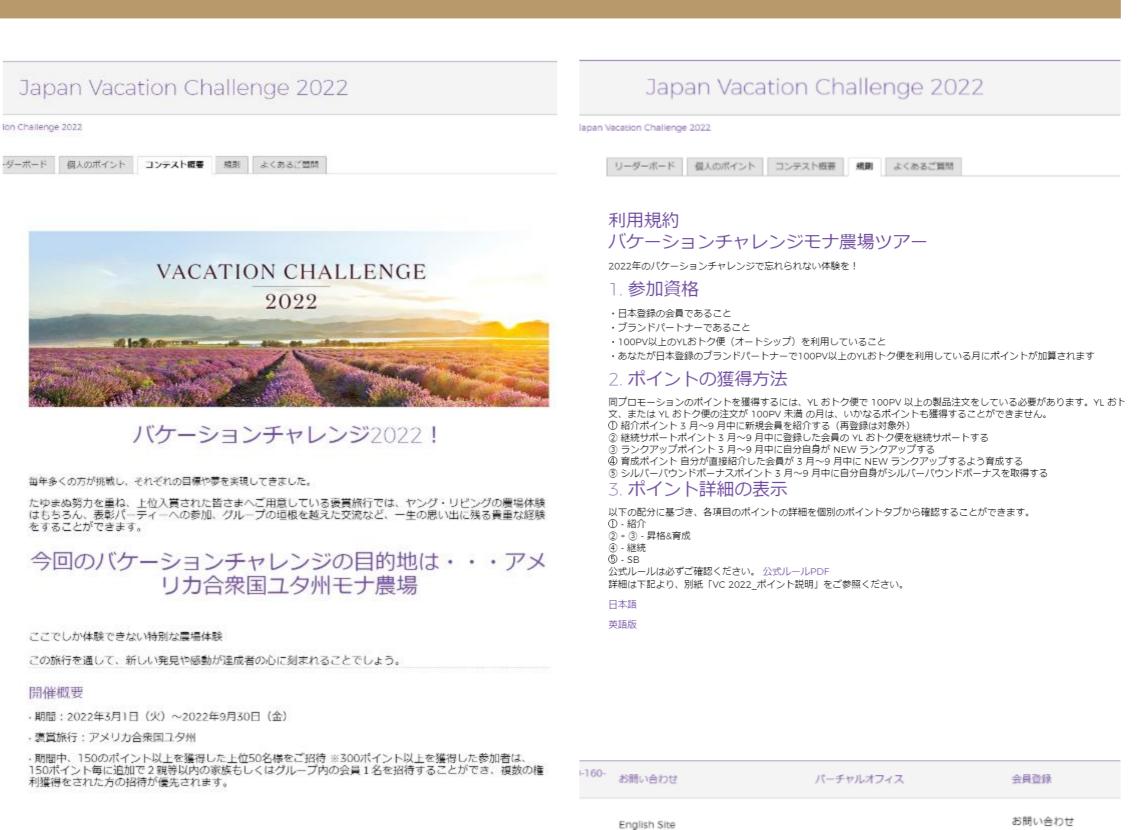

# TRACKER VIEW - INFORMATION TAB トラッカー画面 - バケーションチャレンジの説明

VO

THE CONTEST DASHBOARD INCLUDES 3 INFORMATION PAGES:

- CONTEST SUMMARY
- RULES
- FAQs

CONTEST SUMMARY TAB HIGHLIGHTS KEY DATES OF THE CONTEST PERIOD AND REWARD.

### IN RULES TAB, A CONTESTANT CAN:

- ACCESS AND REVIEW T&C's OF THE PROGRAM
- CHECK REWARDED ACTIVITY AND POINT CALCULATION
- ALL DOCUMENTS ARE DISTRIBUTED IN ENG & JAP

WE HAVE RECEIVED SOME QUESTIONS FROM OUR MEMBERS WHO SEEM TO BE REPETITIVE. YOU CAN REVIEW THEM IN THE FAQ SECTION.

IF YOU ARE INTERESTED TO READ MORE AND FIND SOME ADDITIONAL PUBLICATIONS ABOUT VACATION CHALLENGE CONTEST, FEEL FREE TO VISIT OUR YOUNG LIVING BLOG TROUGH THE LINK ON THE PAGE.

IN THIS TAB YOU CAN ALSO VIEW YOUR CURRENT RANK — INCLUDING GUEST INVITATIONS. THE RANK DOCUMENT WILL BE UPLOADED EVERY TWO WEEKS, WITH A SCHEDULE CHANGE LATER IN THE YEAR TO ONCE A WEEK.